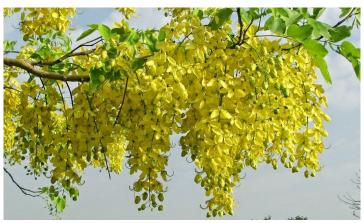

|
|---------------------------|----------------------------|
|                           |                            |
| "Palos Verde"             | "Marina Manzanita"         |
| "Chilean Mesquite (male)" | "Camphora Tree"            |
| "Purple Leaf Plum"        | "Chanticleer Callery Pear" |
| "Jacaranda"               | "Golden Tree"              |
| "Japanese Tree Lilac"     | "Muskogee Crape Myrtle"    |
| "Chinese Flame Tree"      | "Natchez Crape Myrtle"     |
| "Desert Willow"           | "Wilson's Olive"           |
| "Coast Live Oak"          | "Swan Hill Olive"          |
| "True Green Chinese Elm"  | "Chinese Pistache"         |
|                           | "California Sycamore"      |

## Silk Tree



#### Marina Manzanita





## Camphora Tree



### Golden Tree







## Muskogee Crape Myrtle



## Natchez Crape Myrtle

KinseyFamilyFarm.com



#### Chinese Pistache



## California Sycamore







# **Chanticleer Callery Pear**



# Japanese Tree Lilac



# **Podocarpus**



### Palo Verde



### Jacaranda



## Chinese Flame Tree



### **Desert Willow**



## Chilean Mesquite (male)



## Pygmy Date Palm



# Purple Leaf Plum



# "True Green Chinese Elm"



# "Coast Live Oak"