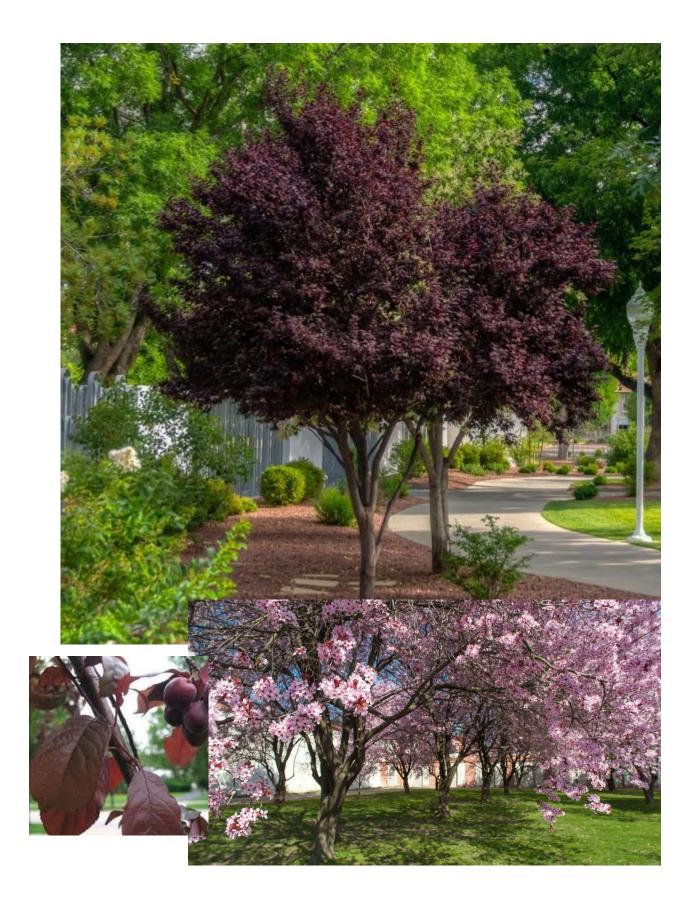

se Tree Lilac"     | "Muskogee Crape Myrtle"    |
| "Chinese Flame Tree"      | "Natchez Crape Myrtle"     |
| "Desert Willow"           | "Wilson's Olive"           |
| "Coast Live Oak"          | "Swan Hill Olive"          |
| "True Green Chinese Elm"  | "Chinese Pistache"         |
|                           | "California Sycamore"      |

## Silk Tree



#### Marina Manzanita





## Camphora Tree



### Golden Tree







## Muskogee Crape Myrtle



## Natchez Crape Myrtle

KinseyFamilyFarm.com



#### Chinese Pistache



## California Sycamore







# **Chanticleer Callery Pear**



# Japanese Tree Lilac



# **Podocarpus**



### Palo Verde



### Jacaranda



## Chinese Flame Tree



### **Desert Willow**



## Chilean Mesquite (male)



## Pygmy Date Palm



# Purple Leaf Plum



# "True Green Chinese Elm"



# "Coast Live Oak"