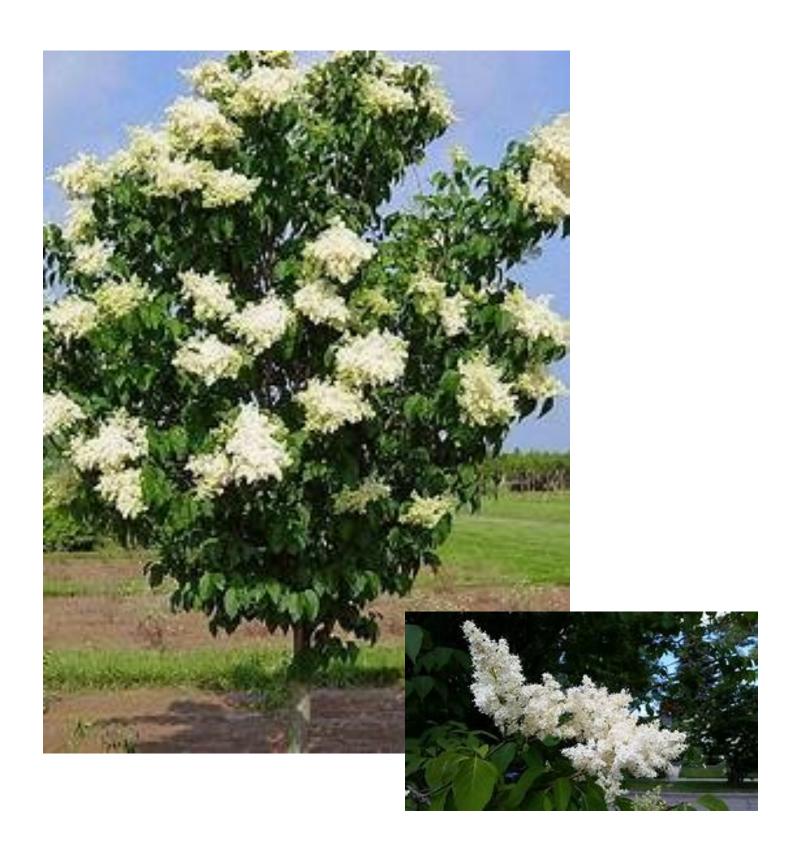

ean Mesquite (male)" | "Camphora Tree"            |
| "Purple Leaf Plum"        | "Chanticleer Callery Pear" |
| "Jacaranda"               | "Golden Tree"              |
| "Japanese Tree Lilac"     | "Muskogee Crape Myrtle"    |
| "Chinese Flame Tree"      | "Natchez Crape Myrtle"     |
| "Desert Willow"           | "Wilson's Olive"           |
| "Coast Live Oak"          | "Swan Hill Olive"          |
| "True Green Chinese Elm"  | "Chinese Pistache"         |
|                           | "California Sycamore"      |

## Silk Tree



#### Marina Manzanita





## Camphora Tree



### Golden Tree







## Muskogee Crape Myrtle



## Natchez Crape Myrtle

KinseyFamilyFarm.com



#### Chinese Pistache



## California Sycamore







# **Chanticleer Callery Pear**



# Japanese Tree Lilac



# **Podocarpus**



### Palo Verde



### Jacaranda



## Chinese Flame Tree



### **Desert Willow**



## Chilean Mesquite (male)



## Pygmy Date Palm



# Purple Leaf Plum



# "True Green Chinese Elm"



# "Coast Live Oak"