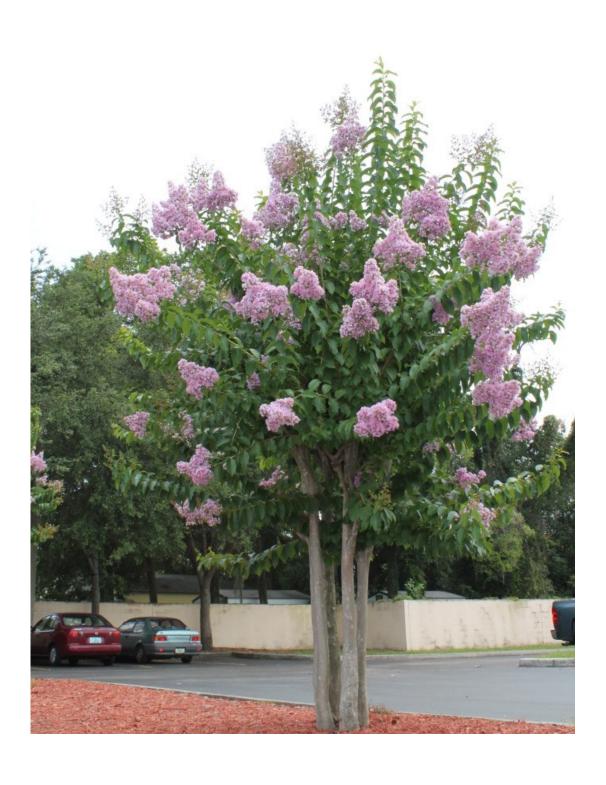

-------|----------------------------|
|                           |                            |
| "Palos Verde"             | "Marina Manzanita"         |
| "Chilean Mesquite (male)" | "Camphora Tree"            |
| "Purple Leaf Plum"        | "Chanticleer Callery Pear" |
| "Jacaranda"               | "Golden Tree"              |
| "Japanese Tree Lilac"     | "Muskogee Crape Myrtle"    |
| "Chinese Flame Tree"      | "Natchez Crape Myrtle"     |
| "Desert Willow"           | "Wilson's Olive"           |
| "Coast Live Oak"          | "Swan Hill Olive"          |
| "True Green Chinese Elm"  | "Chinese Pistache"         |
|                           | "California Sycamore"      |

## Silk Tree



#### Marina Manzanita





## Camphora Tree



### Golden Tree







## Muskogee Crape Myrtle



## Natchez Crape Myrtle

KinseyFamilyFarm.com



#### Chinese Pistache



## California Sycamore







# **Chanticleer Callery Pear**



# Japanese Tree Lilac



# **Podocarpus**



### Palo Verde



### Jacaranda



## Chinese Flame Tree



### **Desert Willow**



## Chilean Mesquite (male)



## Pygmy Date Palm



# Purple Leaf Plum



# "True Green Chinese Elm"



# "Coast Live Oak"