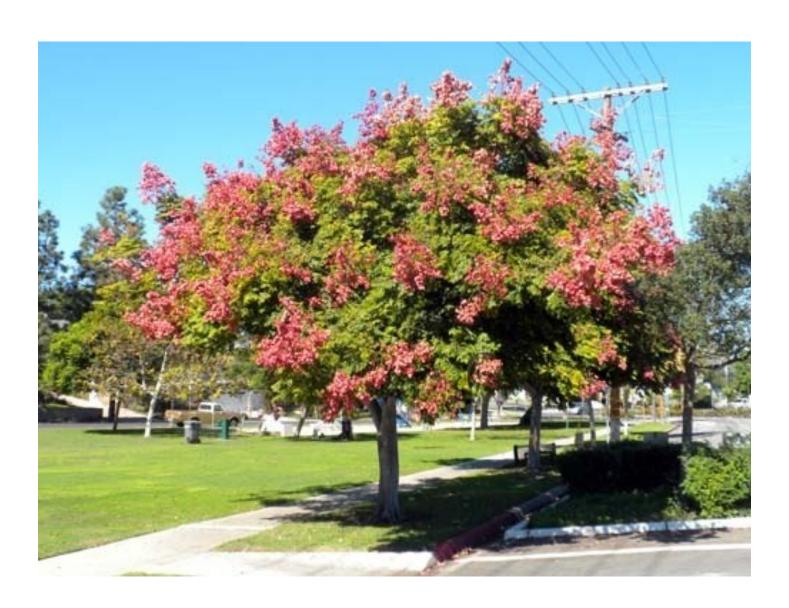

| "Chanticleer Callery Pear" |
| "Jacaranda"               | "Golden Tree"              |
| "Japanese Tree Lilac"     | "Muskogee Crape Myrtle"    |
| "Chinese Flame Tree"      | "Natchez Crape Myrtle"     |
| "Desert Willow"           | "Wilson's Olive"           |
| "Coast Live Oak"          | "Swan Hill Olive"          |
| "True Green Chinese Elm"  | "Chinese Pistache"         |
|                           | "California Sycamore"      |

## Silk Tree



#### Marina Manzanita





## Camphora Tree



### Golden Tree







## Muskogee Crape Myrtle



## Natchez Crape Myrtle

KinseyFamilyFarm.com



#### Chinese Pistache



## California Sycamore







# **Chanticleer Callery Pear**



# Japanese Tree Lilac



# **Podocarpus**



### Palo Verde



### Jacaranda



## Chinese Flame Tree



### **Desert Willow**



## Chilean Mesquite (male)



## Pygmy Date Palm



# Purple Leaf Plum



# "True Green Chinese Elm"



# "Coast Live Oak"