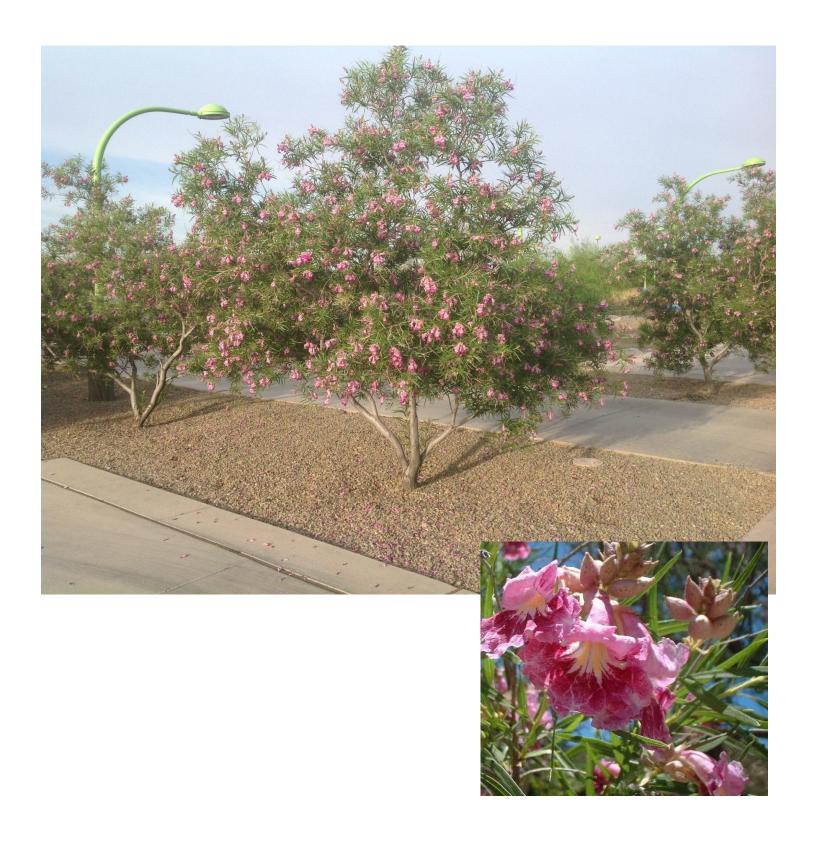

ar" |
| "Jacaranda"               | "Golden Tree"              |
| "Japanese Tree Lilac"     | "Muskogee Crape Myrtle"    |
| "Chinese Flame Tree"      | "Natchez Crape Myrtle"     |
| "Desert Willow"           | "Wilson's Olive"           |
| "Coast Live Oak"          | "Swan Hill Olive"          |
| "True Green Chinese Elm"  | "Chinese Pistache"         |
|                           | "California Sycamore"      |

## Silk Tree



#### Marina Manzanita





## Camphora Tree



### Golden Tree







## Muskogee Crape Myrtle



## Natchez Crape Myrtle

KinseyFamilyFarm.com



#### Chinese Pistache



## California Sycamore







# **Chanticleer Callery Pear**



# Japanese Tree Lilac



# **Podocarpus**



### Palo Verde



### Jacaranda



## Chinese Flame Tree



### **Desert Willow**



## Chilean Mesquite (male)



## Pygmy Date Palm



# Purple Leaf Plum



# "True Green Chinese Elm"



# "Coast Live Oak"