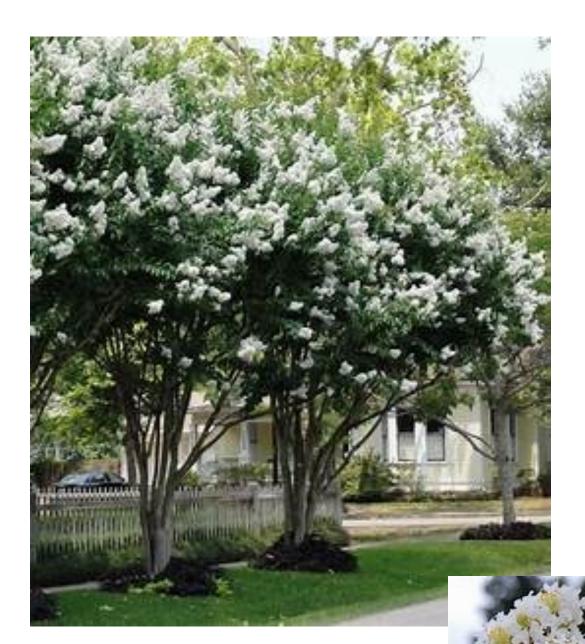

|                            |
| "Palos Verde"             | "Marina Manzanita"         |
| "Chilean Mesquite (male)" | "Camphora Tree"            |
| "Purple Leaf Plum"        | "Chanticleer Callery Pear" |
| "Jacaranda"               | "Golden Tree"              |
| "Japanese Tree Lilac"     | "Muskogee Crape Myrtle"    |
| "Chinese Flame Tree"      | "Natchez Crape Myrtle"     |
| "Desert Willow"           | "Wilson's Olive"           |
| "Coast Live Oak"          | "Swan Hill Olive"          |
| "True Green Chinese Elm"  | "Chinese Pistache"         |
|                           | "California Sycamore"      |

## Silk Tree



#### Marina Manzanita





## Camphora Tree



### Golden Tree







## Muskogee Crape Myrtle



## Natchez Crape Myrtle

KinseyFamilyFarm.com



#### Chinese Pistache



## California Sycamore







# **Chanticleer Callery Pear**



# Japanese Tree Lilac



# **Podocarpus**



### Palo Verde



### Jacaranda



## Chinese Flame Tree



### **Desert Willow**



## Chilean Mesquite (male)



## Pygmy Date Palm



# Purple Leaf Plum



# "True Green Chinese Elm"



# "Coast Live Oak"