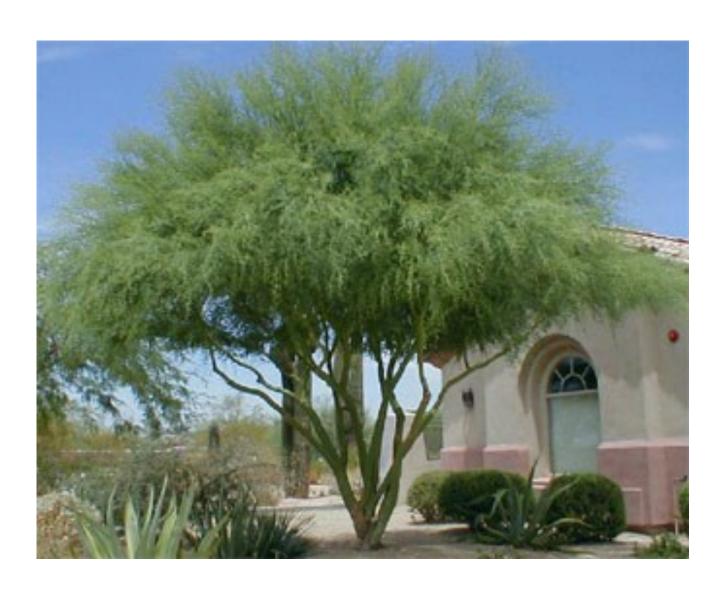

|
| "Purple Leaf Plum"        | "Chanticleer Callery Pear" |
| "Jacaranda"               | "Golden Tree"              |
| "Japanese Tree Lilac"     | "Muskogee Crape Myrtle"    |
| "Chinese Flame Tree"      | "Natchez Crape Myrtle"     |
| "Desert Willow"           | "Wilson's Olive"           |
| "Coast Live Oak"          | "Swan Hill Olive"          |
| "True Green Chinese Elm"  | "Chinese Pistache"         |
|                           | "California Sycamore"      |

## Silk Tree



#### Marina Manzanita





## Camphora Tree



### Golden Tree







## Muskogee Crape Myrtle



## Natchez Crape Myrtle

KinseyFamilyFarm.com



#### Chinese Pistache



## California Sycamore







# **Chanticleer Callery Pear**



# Japanese Tree Lilac



# **Podocarpus**



### Palo Verde



### Jacaranda



## Chinese Flame Tree



### **Desert Willow**



## Chilean Mesquite (male)



## Pygmy Date Palm



# Purple Leaf Plum



# "True Green Chinese Elm"



# "Coast Live Oak"