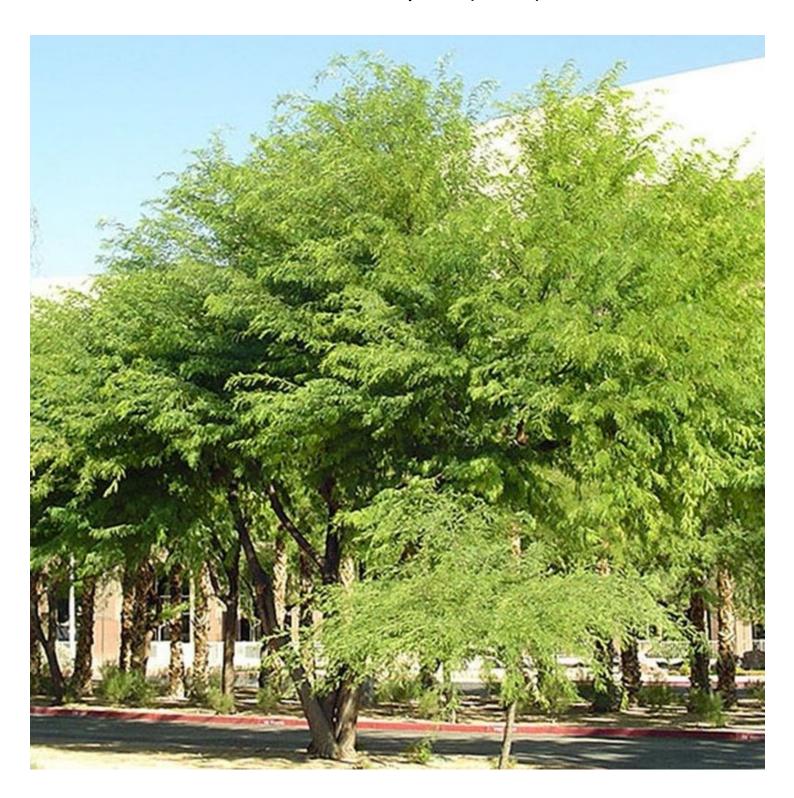

| "Golden Tree"              |
| "Japanese Tree Lilac"     | "Muskogee Crape Myrtle"    |
| "Chinese Flame Tree"      | "Natchez Crape Myrtle"     |
| "Desert Willow"           | "Wilson's Olive"           |
| "Coast Live Oak"          | "Swan Hill Olive"          |
| "True Green Chinese Elm"  | "Chinese Pistache"         |
|                           | "California Sycamore"      |

## Silk Tree



#### Marina Manzanita





## Camphora Tree



### Golden Tree







## Muskogee Crape Myrtle



## Natchez Crape Myrtle

KinseyFamilyFarm.com



#### Chinese Pistache



## California Sycamore







# **Chanticleer Callery Pear**



# Japanese Tree Lilac



# **Podocarpus**



### Palo Verde



### Jacaranda



## Chinese Flame Tree



### **Desert Willow**



## Chilean Mesquite (male)



## Pygmy Date Palm



# Purple Leaf Plum



# "True Green Chinese Elm"



# "Coast Live Oak"