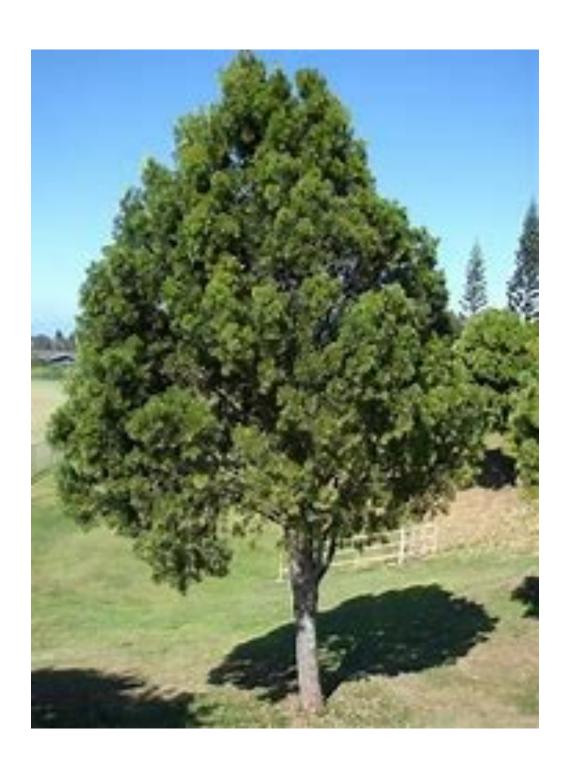

| "Camphora Tree"            |
| "Purple Leaf Plum"        | "Chanticleer Callery Pear" |
| "Jacaranda"               | "Golden Tree"              |
| "Japanese Tree Lilac"     | "Muskogee Crape Myrtle"    |
| "Chinese Flame Tree"      | "Natchez Crape Myrtle"     |
| "Desert Willow"           | "Wilson's Olive"           |
| "Coast Live Oak"          | "Swan Hill Olive"          |
| "True Green Chinese Elm"  | "Chinese Pistache"         |
|                           | "California Sycamore"      |

## Silk Tree



#### Marina Manzanita





## Camphora Tree



### Golden Tree







## Muskogee Crape Myrtle



## Natchez Crape Myrtle

KinseyFamilyFarm.com



#### Chinese Pistache



## California Sycamore







# **Chanticleer Callery Pear**



# Japanese Tree Lilac



# **Podocarpus**



### Palo Verde



### Jacaranda



## Chinese Flame Tree



### **Desert Willow**



## Chilean Mesquite (male)



## Pygmy Date Palm



# Purple Leaf Plum



# "True Green Chinese Elm"



# "Coast Live Oak"