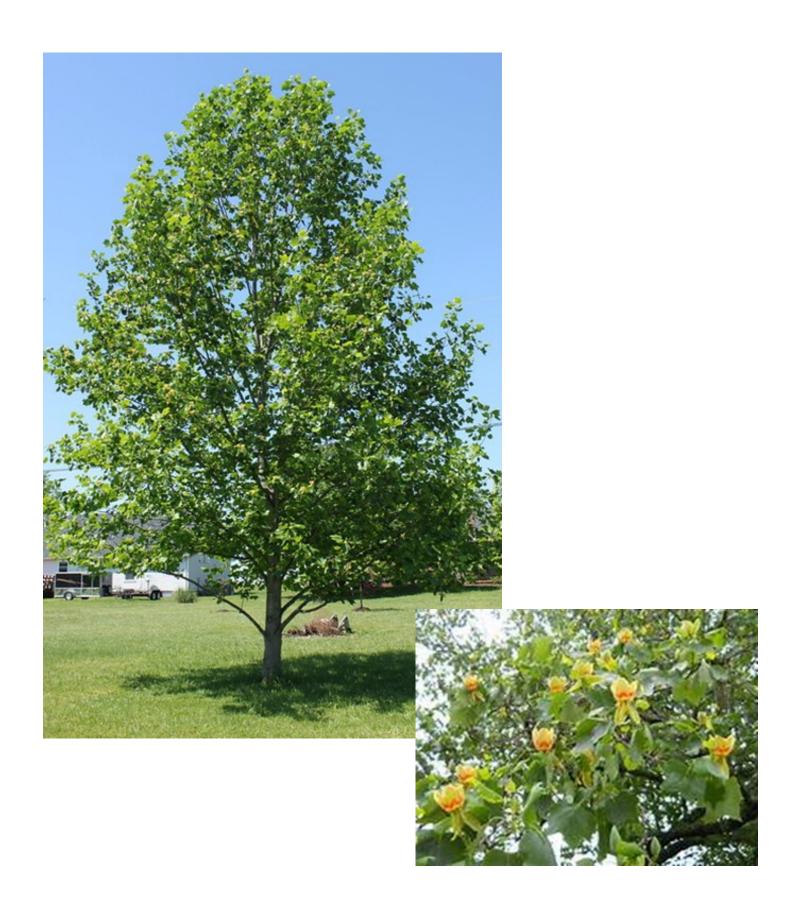

| Tree List Common Name     |                            |
|---------------------------|----------------------------|
|                           |                            |
| "Palos Verde"             | "Marina Manzanita"         |
| "Chilean Mesquite (male)" | "Camphora Tree"            |
| "Purple Leaf Plum"        | "Chanticleer Callery Pear" |
| "Jacaranda"               | "Golden Tree"              |
| "Japanese Tree Lilac"     | "Muskogee Crape Myrtle"    |
| "Chinese Flame Tree"      | "Natchez Crape Myrtle"     |
| "Desert Willow"           | "Wilson's Olive"           |
| "Coast Live Oak"          | "Swan Hill Olive"          |
| "True Green Chinese Elm"  | "Chinese Pistache"         |
|                           | "California Sycamore"      |

## Silk Tree



#### Marina Manzanita





## Camphora Tree



### Golden Tree







## Muskogee Crape Myrtle



## Natchez Crape Myrtle

KinseyFamilyFarm.com



#### Chinese Pistache



## California Sycamore







# **Chanticleer Callery Pear**



# Japanese Tree Lilac



# **Podocarpus**



### Palo Verde



### Jacaranda



## Chinese Flame Tree



### **Desert Willow**



## Chilean Mesquite (male)



## Pygmy Date Palm



# Purple Leaf Plum



# "True Green Chinese Elm"



# "Coast Live Oak"