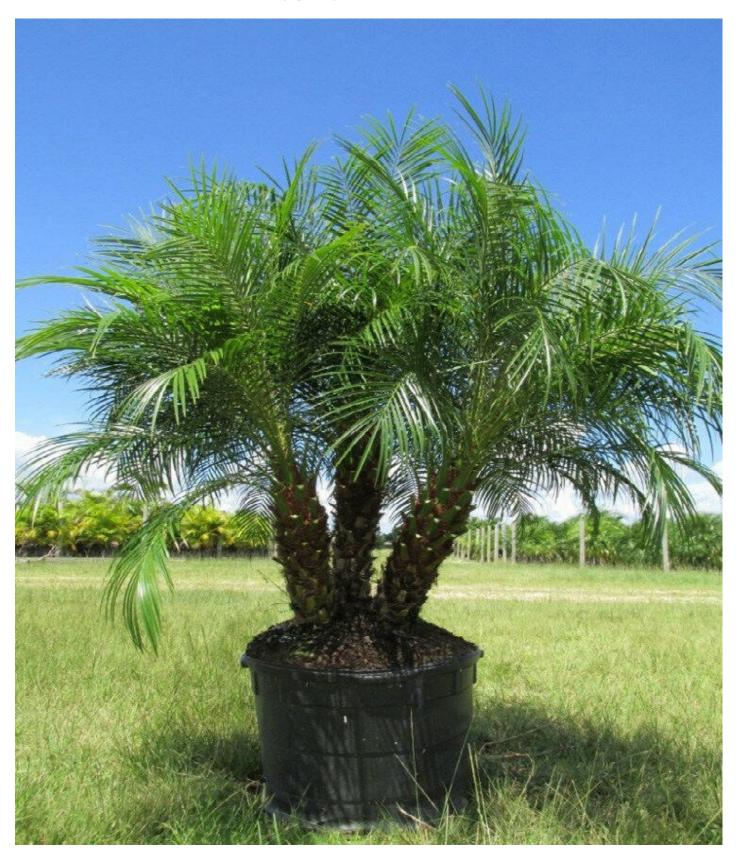

|
| "Japanese Tree Lilac"     | "Muskogee Crape Myrtle"    |
| "Chinese Flame Tree"      | "Natchez Crape Myrtle"     |
| "Desert Willow"           | "Wilson's Olive"           |
| "Coast Live Oak"          | "Swan Hill Olive"          |
| "True Green Chinese Elm"  | "Chinese Pistache"         |
|                           | "California Sycamore"      |

## Silk Tree



#### Marina Manzanita





## Camphora Tree



### Golden Tree







## Muskogee Crape Myrtle



## Natchez Crape Myrtle

KinseyFamilyFarm.com



#### Chinese Pistache



## California Sycamore







# **Chanticleer Callery Pear**



# Japanese Tree Lilac



# **Podocarpus**



### Palo Verde



### Jacaranda



## Chinese Flame Tree



### **Desert Willow**



## Chilean Mesquite (male)



## Pygmy Date Palm



# Purple Leaf Plum



# "True Green Chinese Elm"



# "Coast Live Oak"