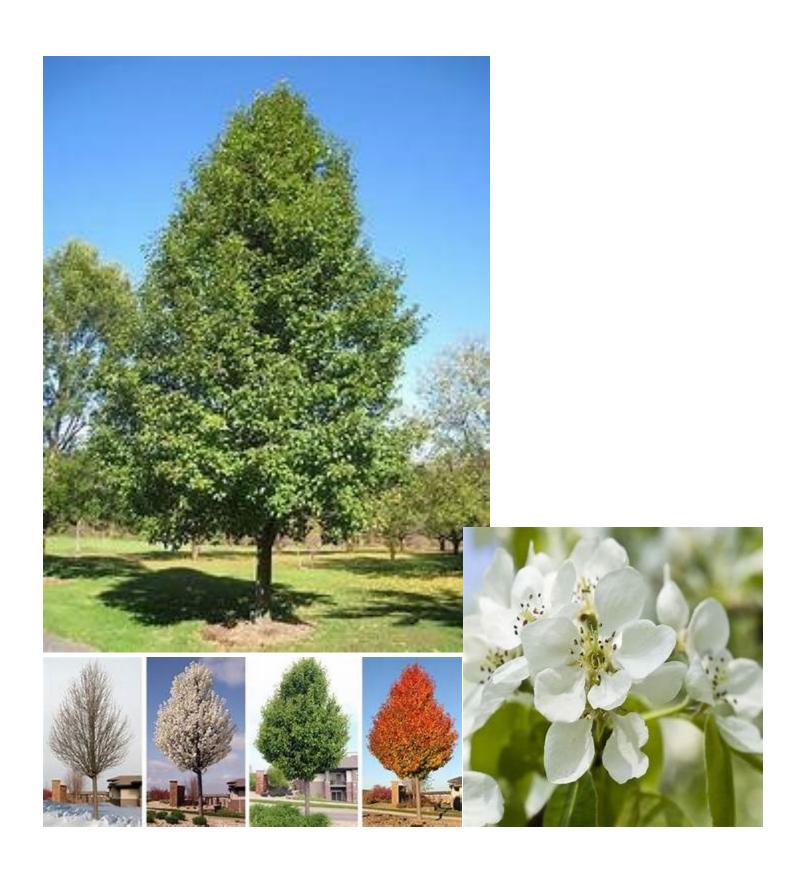

zanita"         |
| "Chilean Mesquite (male)" | "Camphora Tree"            |
| "Purple Leaf Plum"        | "Chanticleer Callery Pear" |
| "Jacaranda"               | "Golden Tree"              |
| "Japanese Tree Lilac"     | "Muskogee Crape Myrtle"    |
| "Chinese Flame Tree"      | "Natchez Crape Myrtle"     |
| "Desert Willow"           | "Wilson's Olive"           |
| "Coast Live Oak"          | "Swan Hill Olive"          |
| "True Green Chinese Elm"  | "Chinese Pistache"         |
|                           | "California Sycamore"      |

## Silk Tree



#### Marina Manzanita





## Camphora Tree



### Golden Tree







## Muskogee Crape Myrtle



## Natchez Crape Myrtle

KinseyFamilyFarm.com



#### Chinese Pistache



## California Sycamore







# **Chanticleer Callery Pear**



# Japanese Tree Lilac



# **Podocarpus**



### Palo Verde



### Jacaranda



## Chinese Flame Tree



### **Desert Willow**



## Chilean Mesquite (male)



## Pygmy Date Palm



# Purple Leaf Plum



# "True Green Chinese Elm"



# "Coast Live Oak"