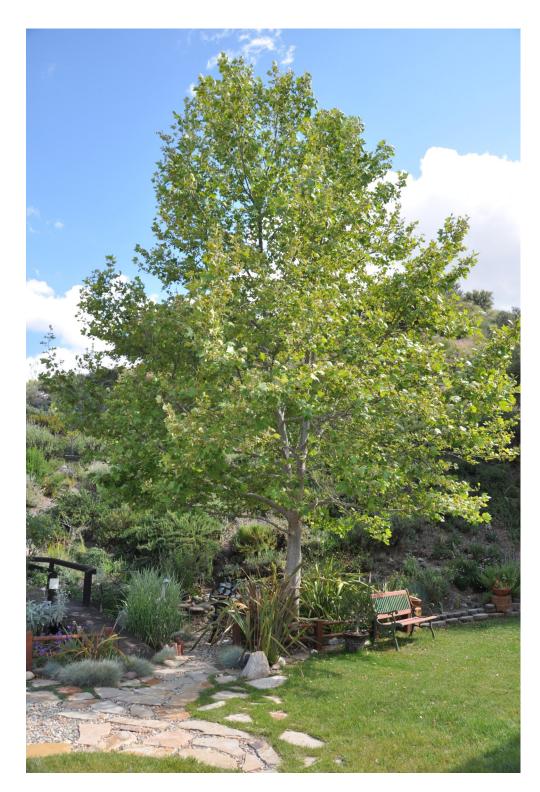

Palos Verde"             | "Marina Manzanita"         |
| "Chilean Mesquite (male)" | "Camphora Tree"            |
| "Purple Leaf Plum"        | "Chanticleer Callery Pear" |
| "Jacaranda"               | "Golden Tree"              |
| "Japanese Tree Lilac"     | "Muskogee Crape Myrtle"    |
| "Chinese Flame Tree"      | "Natchez Crape Myrtle"     |
| "Desert Willow"           | "Wilson's Olive"           |
| "Coast Live Oak"          | "Swan Hill Olive"          |
| "True Green Chinese Elm"  | "Chinese Pistache"         |
|                           | "California Sycamore"      |

## Silk Tree



#### Marina Manzanita





## Camphora Tree



### Golden Tree







## Muskogee Crape Myrtle



## Natchez Crape Myrtle

KinseyFamilyFarm.com



#### Chinese Pistache



## California Sycamore







# **Chanticleer Callery Pear**



# Japanese Tree Lilac



# **Podocarpus**



### Palo Verde



### Jacaranda



## Chinese Flame Tree



### **Desert Willow**



## Chilean Mesquite (male)



## Pygmy Date Palm



# Purple Leaf Plum



# "True Green Chinese Elm"



# "Coast Live Oak"