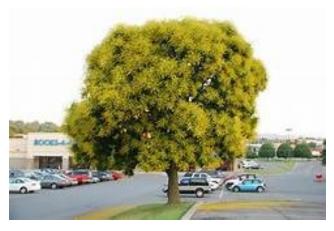

|
|---------------------------|----------------------------|
|                           |                            |
| "Palos Verde"             | "Marina Manzanita"         |
| "Chilean Mesquite (male)" | "Camphora Tree"            |
| "Purple Leaf Plum"        | "Chanticleer Callery Pear" |
| "Jacaranda"               | "Golden Tree"              |
| "Japanese Tree Lilac"     | "Muskogee Crape Myrtle"    |
| "Chinese Flame Tree"      | "Natchez Crape Myrtle"     |
| "Desert Willow"           | "Wilson's Olive"           |
| "Coast Live Oak"          | "Swan Hill Olive"          |
| "True Green Chinese Elm"  | "Chinese Pistache"         |
|                           | "California Sycamore"      |

## Silk Tree



#### Marina Manzanita





## Camphora Tree



### Golden Tree







## Muskogee Crape Myrtle



## Natchez Crape Myrtle

KinseyFamilyFarm.com



#### Chinese Pistache



## California Sycamore







# **Chanticleer Callery Pear**



# Japanese Tree Lilac



# **Podocarpus**



### Palo Verde



### Jacaranda



## Chinese Flame Tree



### **Desert Willow**



## Chilean Mesquite (male)



## Pygmy Date Palm



# Purple Leaf Plum



# "True Green Chinese Elm"



# "Coast Live Oak"