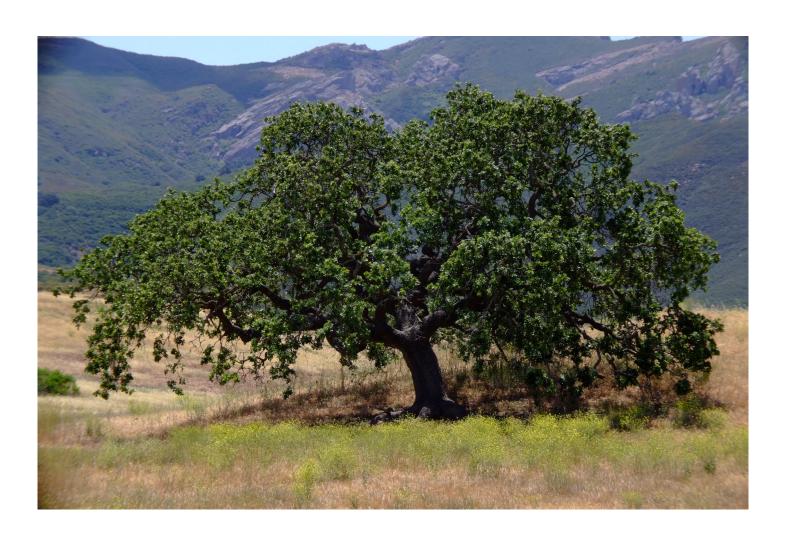

"Chinese Flame Tree"      | "Natchez Crape Myrtle"     |
| "Desert Willow"           | "Wilson's Olive"           |
| "Coast Live Oak"          | "Swan Hill Olive"          |
| "True Green Chinese Elm"  | "Chinese Pistache"         |
|                           | "California Sycamore"      |

## Silk Tree



#### Marina Manzanita





## Camphora Tree



### Golden Tree







## Muskogee Crape Myrtle



## Natchez Crape Myrtle

KinseyFamilyFarm.com



#### Chinese Pistache



## California Sycamore







# **Chanticleer Callery Pear**



# Japanese Tree Lilac



# **Podocarpus**



### Palo Verde



### Jacaranda



## Chinese Flame Tree



### **Desert Willow**



## Chilean Mesquite (male)



## Pygmy Date Palm



# Purple Leaf Plum



# "True Green Chinese Elm"



# "Coast Live Oak"