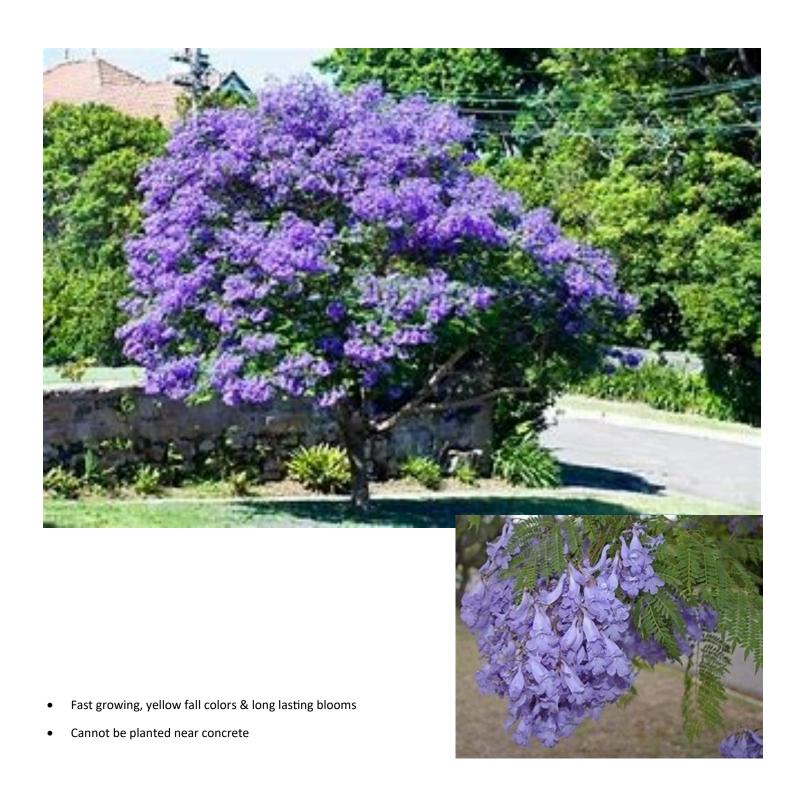

Purple Leaf Plum"        | "Chanticleer Callery Pear" |
| "Jacaranda"               | "Golden Tree"              |
| "Japanese Tree Lilac"     | "Muskogee Crape Myrtle"    |
| "Chinese Flame Tree"      | "Natchez Crape Myrtle"     |
| "Desert Willow"           | "Wilson's Olive"           |
| "Coast Live Oak"          | "Swan Hill Olive"          |
| "True Green Chinese Elm"  | "Chinese Pistache"         |
|                           | "California Sycamore"      |

## Silk Tree



#### Marina Manzanita





## Camphora Tree



### Golden Tree







## Muskogee Crape Myrtle



## Natchez Crape Myrtle

KinseyFamilyFarm.com



#### Chinese Pistache



## California Sycamore







# **Chanticleer Callery Pear**



# Japanese Tree Lilac



# **Podocarpus**



### Palo Verde



### Jacaranda



## Chinese Flame Tree



### **Desert Willow**



## Chilean Mesquite (male)



## Pygmy Date Palm



# Purple Leaf Plum



# "True Green Chinese Elm"



# "Coast Live Oak"