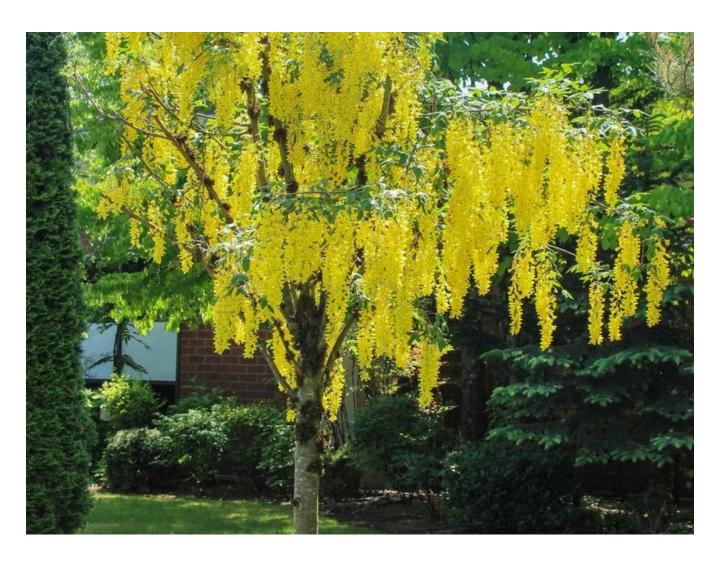

|
|---------------------------|----------------------------|
|                           |                            |
| "Palos Verde"             | "Marina Manzanita"         |
| "Chilean Mesquite (male)" | "Camphora Tree"            |
| "Purple Leaf Plum"        | "Chanticleer Callery Pear" |
| "Jacaranda"               | "Golden Tree"              |
| "Japanese Tree Lilac"     | "Muskogee Crape Myrtle"    |
| "Chinese Flame Tree"      | "Natchez Crape Myrtle"     |
| "Desert Willow"           | "Wilson's Olive"           |
| "Coast Live Oak"          | "Swan Hill Olive"          |
| "True Green Chinese Elm"  | "Chinese Pistache"         |
|                           | "California Sycamore"      |

## Silk Tree



#### Marina Manzanita





## Camphora Tree



### Golden Tree







## Muskogee Crape Myrtle



## Natchez Crape Myrtle

KinseyFamilyFarm.com



#### Chinese Pistache



## California Sycamore







# **Chanticleer Callery Pear**



# Japanese Tree Lilac



# **Podocarpus**



### Palo Verde



### Jacaranda



## Chinese Flame Tree



### **Desert Willow**



## Chilean Mesquite (male)



## Pygmy Date Palm



# Purple Leaf Plum



# "True Green Chinese Elm"



# "Coast Live Oak"