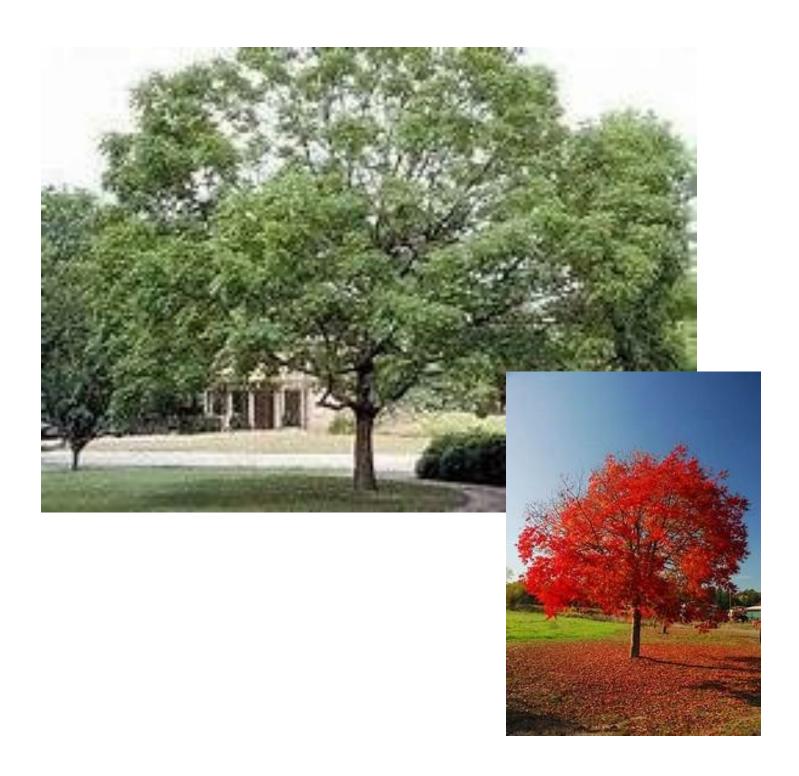

|
| "Palos Verde"             | "Marina Manzanita"         |
| "Chilean Mesquite (male)" | "Camphora Tree"            |
| "Purple Leaf Plum"        | "Chanticleer Callery Pear" |
| "Jacaranda"               | "Golden Tree"              |
| "Japanese Tree Lilac"     | "Muskogee Crape Myrtle"    |
| "Chinese Flame Tree"      | "Natchez Crape Myrtle"     |
| "Desert Willow"           | "Wilson's Olive"           |
| "Coast Live Oak"          | "Swan Hill Olive"          |
| "True Green Chinese Elm"  | "Chinese Pistache"         |
|                           | "California Sycamore"      |

## Silk Tree



#### Marina Manzanita





## Camphora Tree



### Golden Tree







## Muskogee Crape Myrtle



## Natchez Crape Myrtle

KinseyFamilyFarm.com



#### Chinese Pistache



## California Sycamore







# **Chanticleer Callery Pear**



# Japanese Tree Lilac



# **Podocarpus**



### Palo Verde



### Jacaranda



## Chinese Flame Tree



### **Desert Willow**



## Chilean Mesquite (male)



## Pygmy Date Palm



# Purple Leaf Plum



# "True Green Chinese Elm"



# "Coast Live Oak"